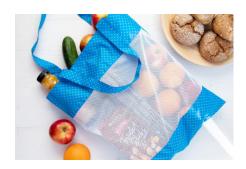

# **Specification**

Custom made shopping bag in 190T polyester, with polyester mesh front and long handles. With all over sublimation printed graphics (excluding mesh part). MOQ: 50 pcs.