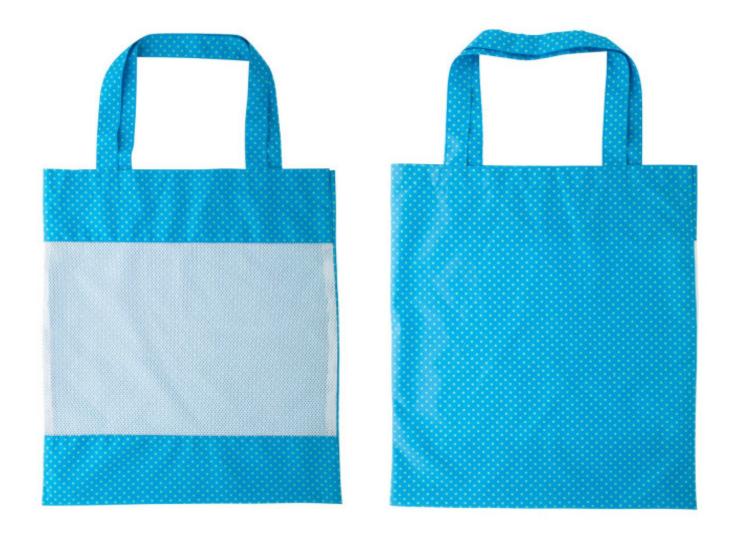

# **Specification**

Custom made shopping bag in 190T polyester, with polyester mesh front and long handles. With all over sublimation printed graphics (excluding mesh part). MOQ: 50 pcs.

### **Basic informations**

Material 1: 190T polyester Material 1 weight: 190 g/m2

Size: 350×420×3 mm Bag load capacity: 15 kg

Color: White